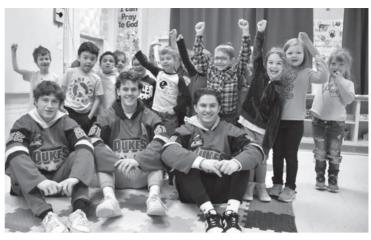

366 N Front St. Belleville

Dukes in the Community - Members of the Wellington Dukes take part in #FamilyLiteracyDay at St. Gregory Catholic School in Picton. The players read well known Canadian classics, such as The Hockey Sweater and The Magic Hockey Skates to the students, then joined them in discussion.