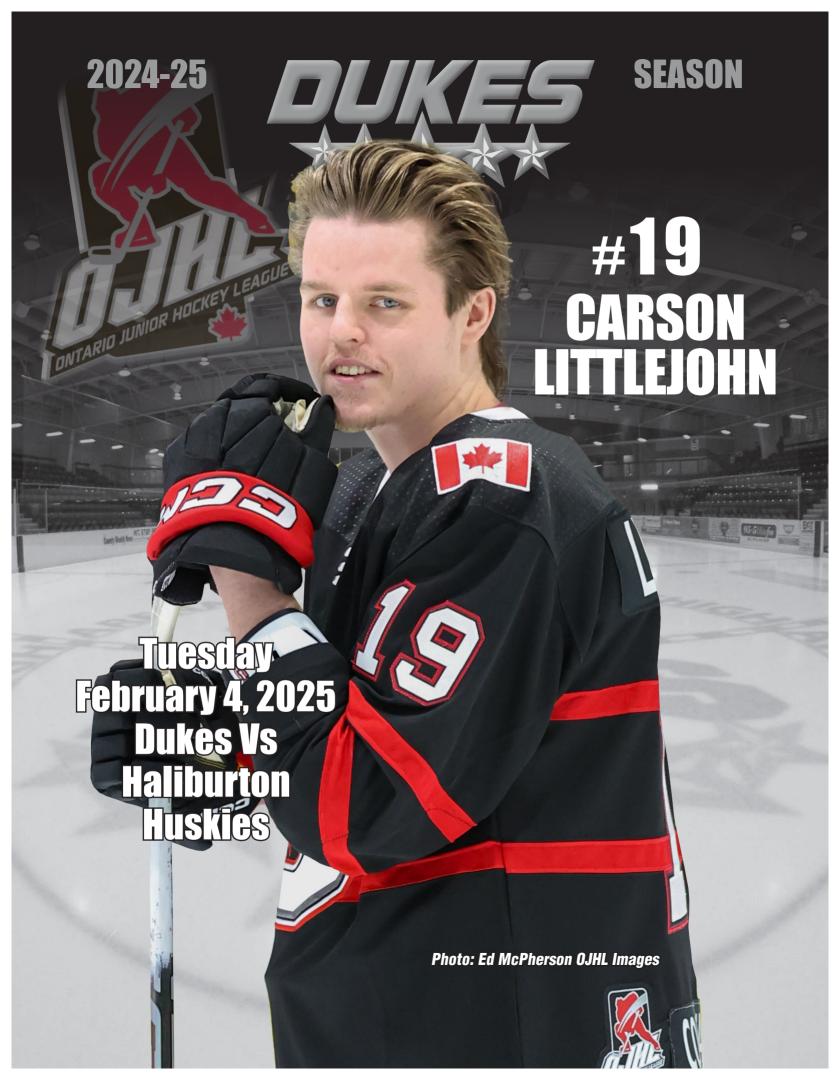

### **SECURITY PERSONNEL**

Jim Groves Wayne MacDonald Rick McLaughlin JANUARY 15: Carson Littlejohn #19 of the Wellington Dukes pursues the play during the second period at the Lehigh Arena (Ed McPherson / OJHL Images)

## PLAYER SPOTLIGHT Carson Littlejohn

Photo: Tim Bates OJHL Images

#19

**Position:** Defense

Height: 6'1" Weight: 208 lbs.

Nickname: LI

Home Town: Newmarket, ON

Favourite NHL Team: Chicago Blackhawk's

Favourite NHL Player: Patrick Kane

**Hobbies:** Golf

**Favourite Music:** Rap and Country

**Pre-game Routine:** Eat breakfast, chill for a bit, and listen to music on route to the rink

### Best Hockey Advice I have been given?

Keep chasing your dreams! Work hard and

always stay positive!

### Why do I love being a Duke?

Great group of guys, organization and coaches

#### I want Dukes fans to know:

I am an offensive defensemen and I'm here to help the team win.

THE WARD FAMILY R.R. #1 Cherry Valley, ON KOK 1P0

W.H. Williamson & Co. Est. 1883

**Customized insurance** coverage to protect what matters most.