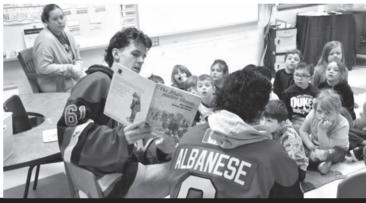

366 N Front St. Belleville

Dukes in the Community - Members of the Wellington Dukes take part in #FamilyLiteracyDay at St. Gregory Catholic School in Picton. The players read well known Canadian classics, such as The Hockey Sweater and The Magic Hockey Skates to the students, then joined them in discussion.