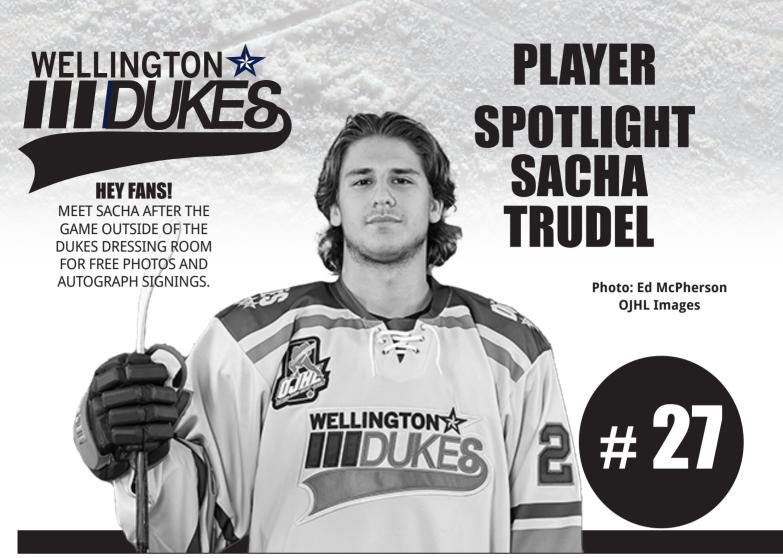

# DUKES PLAYER SPOTLIGHT! #27 Sacha Trudel

Sacha way back when :)

COUNT COUNT

During our last match up home game with St. Mikes Buzzers Sacha Trudel's double overtime heroics capped off a thrilling 5-4 victory for the Wellington Dukes over the St. Michael's Buzzers.

The 18-year-old Montreal, Quebec native deflected a Cory Jewitt shot through the pads of Jacob Gorinsky in the St Mike's net for the winner with 35 seconds left in the second OT period to send the fans home happy and satisfied. At time of printing Sacha has had 5 Goals, 9 Assists for a total of 14 points for the season so far.

Darelle & Don Pilon - #11 Zander Latreille

Beth & Paul Gillman - #19 Connor Loerzel & #10 Justin Paré & #8 Dimitri Tzaferis

Erin Caron & John O'Brien #6 Logan Sitlani

**Position:** Centre

Height: 5'10" Weight: 170 lbs

**Nickname:** French Fries **Home Town:** Montreal, QC

Favourite NHL Team: Florida Panthers
Favourite NHL Player: Matthew Tkachuk

**Hobbies:** Watching a good TV Series, working out

**Favourite Music:** Sold Out Dates- Gunna (feat.